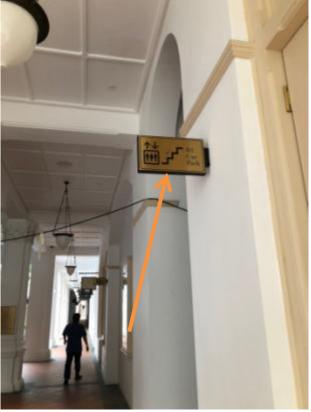

## **Directions to Casuarina Suite**

The recommended access to the Casuarina Suite is via the **Seah Street Entrance**. Upon arrival, guests may proceed to level 3 via our Grand Marble Staircase or Lift Landing on the right (please refer to following page)