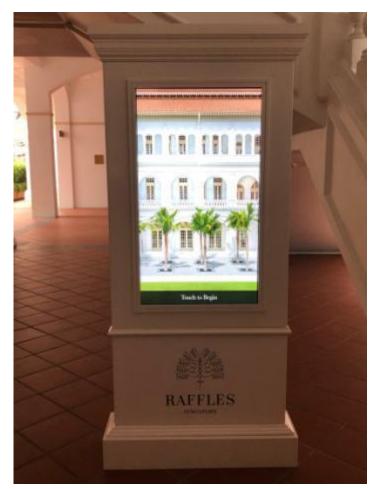

# Digital Wayfinding Kiosks

Digital Wayfinding Kiosks around the key entrances to the Hotel. Guests can utilise these kiosks to obtain specific routes to their desired locations. Raffles Doorman, Lobby Ambassadors are also on standby to assist guests accordingly.