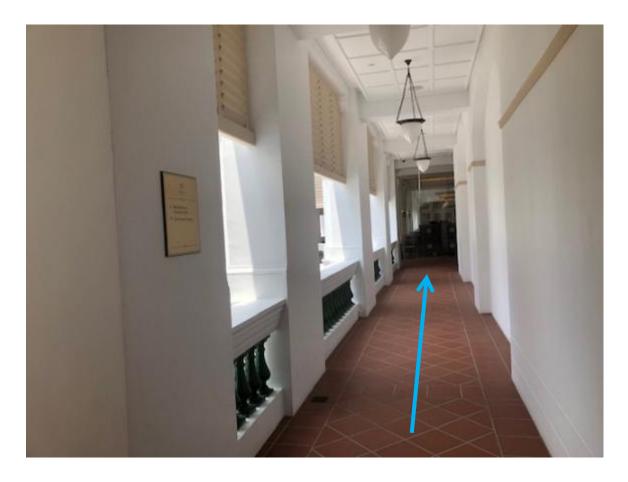

#### Directions to Casuarina Suite from the Seah Street Carpark (Level B1)

If guests are driving, they may pinpoint the location based on 31 Seah Street & the Carpark entrance will be to the left.

Please head up to Level 3 from the Zone 3 lift landing (directions as shown in Blue)

#### Directions to Casuarina Suite from the Seah Street Carpark (Level B1)

Once guests arrive at Level 3, they may turn left to access the Casuarina Suite. (directions as shown in Blue)