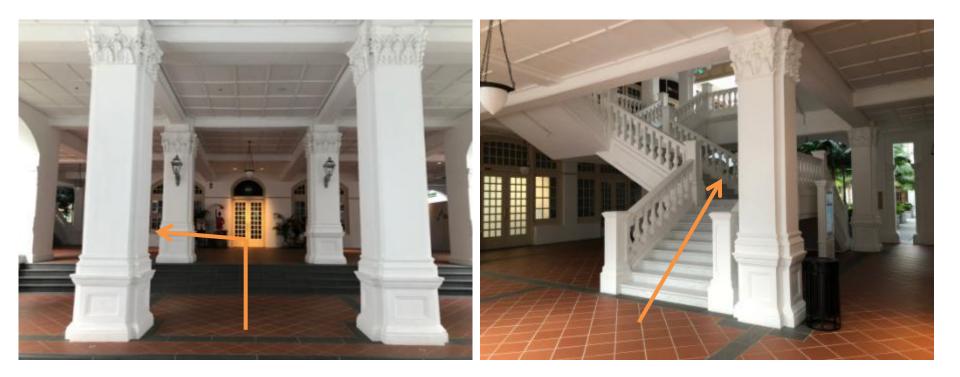

## **Directions to Casuarina Suite**

The recommended access to the Casuarina Suite is via the **Seah Street Entrance**. Upon arrival, guests may proceed to level 3 via our Grand Marble Staircase or Lift Landing on the right (please refer to following page)

### Directions to Casuarina Suite

Via Lift landing