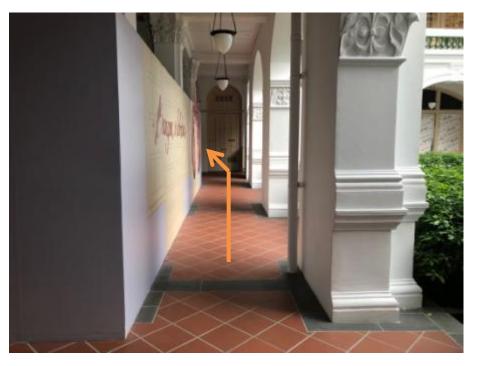

# Raffles Hotel Singapore – Directions to our Event Spaces



# Digital Wayfinding Kiosks



Digital Wayfinding Kiosks around the key entrances to the Hotel. Guests can utilise these kiosks to obtain specific routes to their desired locations. Raffles Doorman, Lobby Ambassadors are also on standby to assist guests accordingly.

## **Directions to Casuarina Suite**



The recommended access to the Casuarina Suite is via the **Seah Street Entrance**. Upon arrival, guests may proceed to level 3 via our Grand Marble Staircase or Lift Landing on the right (please refer to following page)

### Directions to Casuarina Suite





Via Lift landing

## Directions to Casuarina Suite



Casuarina Suite

#### Directions to Casuarina Suite from the Seah Street Carpark (Level B1)



If guests are driving, they may pinpoint the location based on 31 Seah Street & the Carpark entrance will be to the left.

Please head up to Level 3 from the Zone 3 lift landing (directions as shown in Blue)



#### Directions to Casuarina Suite from the Seah Street Carpark (Level B1)



Once guests arrive at Level 3, they may turn left to access the Casuarina Suite. (directions as shown in Blue)