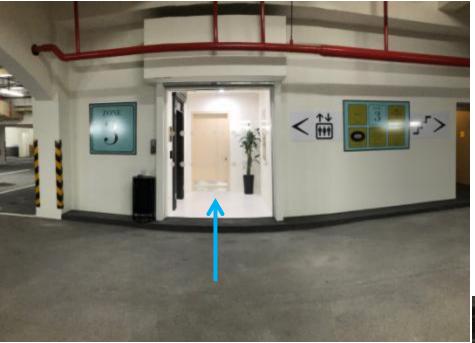

#### Directions to Casuarina Suite from the Seah Street Carpark (Level B1)

If guests are driving, they may pinpoint the location based on 31 Seah Street & the Carpark entrance will be to the left.

Please head up to Level 3 from the Zone 3 lift landing (directions as shown in Blue)