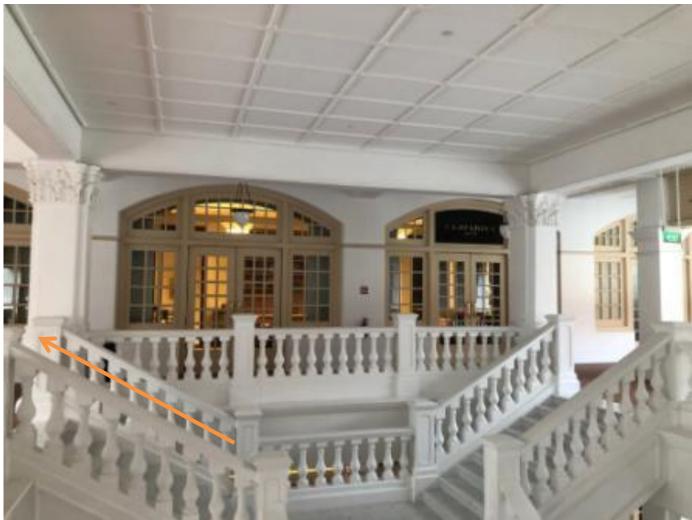

# Raffles Hotel Singapore – Directions to our Event Spaces



# Digital Wayfinding Kiosks



Digital Wayfinding Kiosks around the key entrances to the Hotel. Guests can utilise these kiosks to obtain specific routes to their desired locations. Raffles Doorman, Lobby Ambassadors are also on standby to assist guests accordingly.

## **Directions to Casuarina Suite**



The recommended access to the Casuarina Suite is via the **Seah Street Entrance**. Upon arrival, guests may proceed to level 3 via our Grand Marble Staircase or Lift Landing on the right (please refer to following page)

### Directions to Casuarina Suite





Via Lift landing

## Directions to Casuarina Suite



Casuarina Suite

#### Directions to Casuarina Suite from the Seah Street Carpark (Level B1)



If guests are driving, they may pinpoint the location based on 31 Seah Street & the Carpark entrance will be to the left.

Please head up to Level 3 from the Zone 3 lift landing (directions as shown in Blue)



#### Directions to Casuarina Suite from the Seah Street Carpark (Level B1)



Once guests arrive at Level 3, they may turn left to access the Casuarina Suite. (directions as shown in Blue)