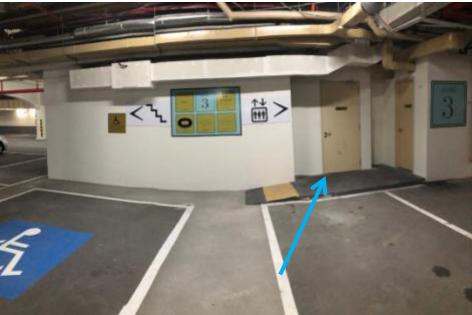

#### Directions to Casuarina Suite from the Seah Street Carpark (Level B1)

Once guests arrive at Level 3, they may turn left to access the Casuarina Suite. (directions as shown in Blue)